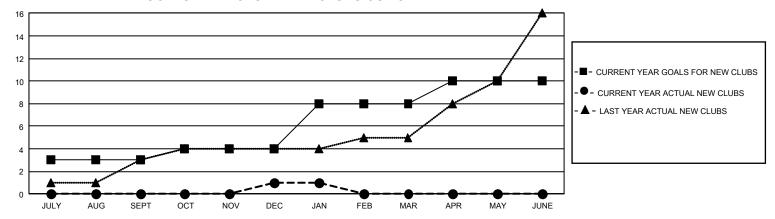

## GOALS AND ACTUAL NEW CLUBS CUMULATIVE

## GMT Constitutional Area 3, Group J

REPORT DOES NOT INCLUDE CLUBS IN UNDISTRICTED AREAS.

| Clubs                 |               |           |               | Members               |                          |                         |                                                    |
|-----------------------|---------------|-----------|---------------|-----------------------|--------------------------|-------------------------|----------------------------------------------------|
| RESULTS FOR 2022-2023 |               |           |               | RESULTS FOR 2022-2023 |                          |                         |                                                    |
| QUARTER               | NEW CLUB GOAL | NEW CLUBS | DROPPED CLUBS | QUARTER ME            | EMBER GROWTH NET<br>GOAL | MEMBER GROWTH<br>ACTUAL | DROPPED MEMBERS<br>ACTUAL (including<br>transfers) |
| JULY/AUG/SEPT         | 9             | 0         | 3             | JULY/AUG/SEPT         | 60                       | 104                     | 271                                                |
| OCT/NOV/DEC           | 3             | 1         | 2             | OCT/NOV/DEC           | 103                      | 230                     | 324                                                |
| JAN/FEB/MAR           | 12            | 0         | 3             | JAN/FEB/MAR           | 130                      | 9                       | 123                                                |
| APR/MAY/JUNE          | 6             | 0         | 0             | APR/MAY/JUNE          | 151                      | 0                       | 0                                                  |