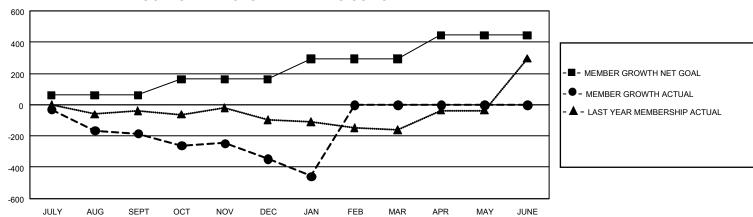

## GOALS AND ACTUAL MEMBERS CUMULATIVE

| DROPPED CLUBS: 8 |     | 64 CLUBS OF 207 ADDED 1 OR<br>MORE NEW MEMBERS | GENDER DISTRIBUTION                   |                |  |
|------------------|-----|------------------------------------------------|---------------------------------------|----------------|--|
|                  |     |                                                | MALE                                  | 2,865 (55.39%) |  |
|                  |     |                                                | FEMALE                                | 2,305 (44.57%) |  |
| DROPPED MEMBERS  |     |                                                | NON BINARY                            | 1 (0.02%)      |  |
| DECEASED         | 21  |                                                | PREFER NOT TO ANSWER                  | 1 (0.02%)      |  |
| CLUB CANCELLED   | 181 |                                                | TOTAL FAMILY UNIT MEMBERS             | 3 2,191        |  |
| OTHER            | 516 | CLICK HERE FOR                                 | FAMILY MEMBERS PAYING HALF DUES 1,162 |                |  |
| TOTAL            | 718 | CUMULATIVE MEMBERSHIP DATA                     |                                       |                |  |

## GMT Constitutional Area 3, Group J

REPORT DOES NOT INCLUDE CLUBS IN UNDISTRICTED AREAS.

| Clubs                 |               |           |               | Members               |                          |                         |                                                    |
|-----------------------|---------------|-----------|---------------|-----------------------|--------------------------|-------------------------|----------------------------------------------------|
| RESULTS FOR 2022-2023 |               |           |               | RESULTS FOR 2022-2023 |                          |                         |                                                    |
| QUARTER               | NEW CLUB GOAL | NEW CLUBS | DROPPED CLUBS | QUARTER ME            | EMBER GROWTH NET<br>GOAL | MEMBER GROWTH<br>ACTUAL | DROPPED MEMBERS<br>ACTUAL (including<br>transfers) |
| JULY/AUG/SEPT         | 9             | 0         | 3             | JULY/AUG/SEPT         | 60                       | 104                     | 271                                                |
| OCT/NOV/DEC           | 3             | 1         | 2             | OCT/NOV/DEC           | 103                      | 230                     | 324                                                |
| JAN/FEB/MAR           | 12            | 0         | 3             | JAN/FEB/MAR           | 130                      | 9                       | 123                                                |
| APR/MAY/JUNE          | 6             | 0         | 0             | APR/MAY/JUNE          | 151                      | 0                       | 0                                                  |